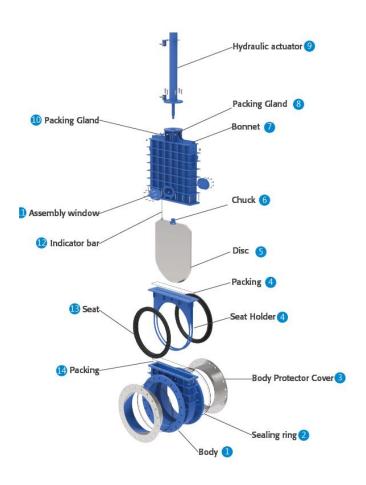

#### **GENERAL CHARACTERISTICS:**

Main Material: Q235 Disc Material: SS316 Sealing Material: NBR Packing: Rubber packing

Applicable Medium: Applicable for sewage treatment, Slurry, Pulp

| No. | Part                 |
|-----|----------------------|
| 1   | Body                 |
| 2   | Sealing ring         |
| 3   | Body Protector Cover |
| 4   | Seat Holder          |
| 5   | Disc                 |
| 6   | Chuck                |
| 7   | Bonnet               |
| 8   | Packing Gland        |
| 9   | Hydraulic actuator   |
| 10  | Packing Gland        |
| 11  | Assembly window      |
| 12  | Indicator bar        |
| 13  | Seat                 |
| 14  | Packing              |