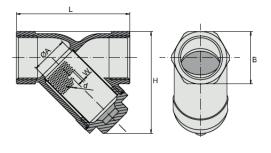

#### **WORKING CONDITIONS:**

Pressure Ratings: 800 PSI

Working Temperature: --30°C +150°C

Suitable Media: Water Oil Gas

End connection: Thread end GAS/NPT Consult Factory for other applications

#### **GENERAL CHARACTERISTICS:**

Size Range: 1/4"~2"

Full bore.