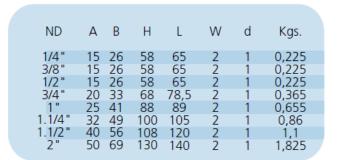

# TECHNICAL DATA SHEET

### **INDUSTRY Series**

Y STRAINER CF8M THREAD END PN16







www.davincivalves.com

## INDUSTRY



#### Y STRAINER SS316 800WOG THREAD END

#### Ref.320A

#### **APPLICATION:**

Potable water distribution and pumping, sewage, irrigation

#### **WORKING CONDITIONS:**

Pressure Ratings: 800 PSI

Working Temperature: --30°C +150°C

Suitable Media: Water Oil Gas

End connection: Thread end GAS/NPT Consult Factory for other applications

#### **GENERAL CHARACTERISTICS:**

Size Range: 1/4"~2"

Full bore.

#### STANDARDS:

Pressure Test: API 598, EN 12266

Body: 800 psi WOG

Thread: ASME B1.20.1 BS21.DIN2999/259, ISO228-

1,JIS B 0203, IS07/1







| MATERIALS |        |           |
|-----------|--------|-----------|
| 1         | BODY   | S. S. 316 |
| 2         | SCREEN | S. S. 316 |
| 3         | GASKET | PTFE      |
| 4         | CAP    | S. S. 316 |
|           |        |           |





All the components can be substituted with equivalent or higher-class materials.

"For profesionals who wants more"