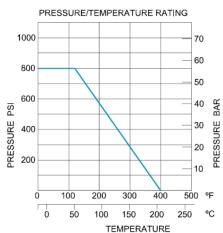

#### **WORKING CONDITIONS:**

Pressure Ratings: 800 PSI

Working Temperature: --30°C +150°C

Suitable Media: Water Oil Gas

End connection: Thread end GAS/NPT Consult Factory for other applications