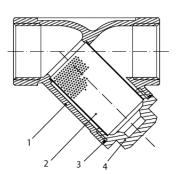

#### STANDARDS:

Pressure Test: API 598, EN 12266

Body: 800 psi WOG

Thread: ASME B1.20.1 BS21.DIN2999/259, ISO228-

1,JIS B 0203, IS07/1

| MATERIALS |        |           |
|-----------|--------|-----------|
| 1         | BODY   | S. S. 316 |
| 2         | SCREEN | S. S. 316 |
| 3         | GASKET | PTFE      |
| 4         | CAP    | S. S. 316 |
|           |        |           |