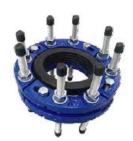

#### ADJUSTABLE BELL JOINT REPAIR CLAMP PN16

**Ref.635A** 

#### **GENERAL CHARACTERISTICS:**

Size DN50 to DN600, working pressure PN10 Body pn16

#### **Dimensions**

| DN  | Range Dmin-max(mm) |  |
|-----|--------------------|--|
| 50  | 62-68              |  |
| 65  | 75-84              |  |
| 80  | 94-100             |  |
| 100 | 114-120            |  |
| 150 | 166-173            |  |
| 200 | 217-224            |  |
| 250 | 270-276            |  |
| 300 | 321-328            |  |
| 350 | 373-380            |  |
| 400 | 424-431            |  |
| 500 | 527-534            |  |
| 600 | 630-638            |  |

#### **Material specification**

| No. | Parts Name  | Material         |
|-----|-------------|------------------|
| 1   | Nut         | Gal.carbon steel |
| 2   | Bolts       | Gal.carbon steel |
| 3   | Spigot ring | Ductile iron     |
| 4   | Gasket      | EPDM             |
| 5   | Bell ring   | Ductile iron     |