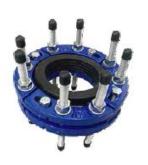

#### ADJUSTABLE BELL JOINT REPAIR CLAMP PN16

**Ref.635A** 

#### **GENERAL CHARACTERISTICS:**

Size DN50 to DN600, working pressure PN10 Body pn16

#### **Dimensions**

| DN  | Range Dmin-max(mm) |  |
|-----|--------------------|--|
| 50  | 62-68              |  |
| 65  | 75-84              |  |
| 80  | 94-100             |  |
| 100 | 114-120            |  |
| 150 | 166-173            |  |
| 200 | 217-224            |  |
| 250 | 270-276            |  |
| 300 | 321-328            |  |
| 350 | 373-380            |  |
| 400 | 424-431            |  |
| 500 | 527-534            |  |
| 600 | 630-638            |  |

#### **Material specification**

| No. | Parts Name  | Material         |
|-----|-------------|------------------|
| 1   | Nut         | Gal.carbon steel |
| 2   | Bolts       | Gal.carbon steel |
| 3   | Spigot ring | Ductile iron     |
| 4   | Gasket      | EPDM             |
| 5   | Bell ring   | Ductile iron     |