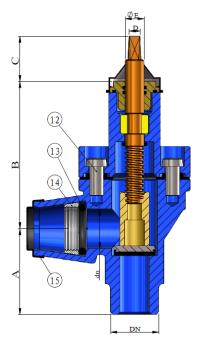

## **WORKING CONDITIONS:**

Maximum Working Pressure: 16 bar.

Metal Seat Working Temperature: - 10 °C / +90°C

| No | PART            | MATERIAL |
|----|-----------------|----------|
| 1  | STEM            | 2CR13    |
| 2  | O-RING          | NBR      |
| 3  | BONNET          | GJS400   |
| 4  | THRUST COLLAR   | BRONZE   |
| 5  | GASKET          | EPDM     |
| 6  | BODY            | GJS400   |
| 7  | TRIM            | BRASS    |
| 8  | O-RING          | NBR      |
| 9  | O-RING          | NBR      |
| 10 | LOKING NUT      | BRASS    |
| 11 | SCREW           | CS 8.8   |
| 12 | ANTI DUST COVER | NBR      |
| 13 | O_RING          | NBR      |
| 14 | FIXING RING     | POM      |
| 15 | DUST COVER      | NBR      |

| ND | ND     | A  | В   | С    | D    | E  |
|----|--------|----|-----|------|------|----|
| 32 | 1-1/4" | 73 | 125 | 38,5 | 10.3 | 16 |

All the components can be substituted with equivalent or higher-class materials.