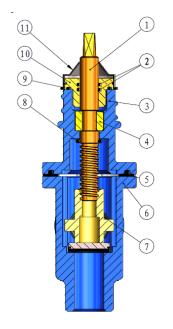

## **WORKING CONDITIONS:**

Maximum Working Pressure: 16 bar.

Metal Seat Working Temperature: - 10 °C / +90°C

| No | PART            | MATERIAL |
|----|-----------------|----------|
| 1  | STEM            | 2CR13    |
| 2  | O-RING          | NBR      |
| 3  | BONNET          | GJS400   |
| 4  | THRUST COLLAR   | BRONZE   |
| 5  | GASKET          | EPDM     |
| 6  | BODY            | GJS400   |
| 7  | TRIM            | BRASS    |
| 8  | O-RING          | NBR      |
| 9  | O-RING          | NBR      |
| 10 | LOKING NUT      | BRASS    |
| 11 | SCREW           | CS 8.8   |
| 12 | ANTI DUST COVER | NBR      |
| 13 | O_RING          | NBR      |
| 14 | FIXING RING     | POM      |
| 15 | DUST COVER      | NBR      |