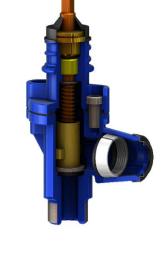

# WATER series

# RESILIENT SEAT GATE VALVE NP16 VERTICAL THREADED-PVC ENDS

Ref.210 / PN 10-16

#### **APPLICATION:**

Potable water distribution and pumping, sewage, irrigation